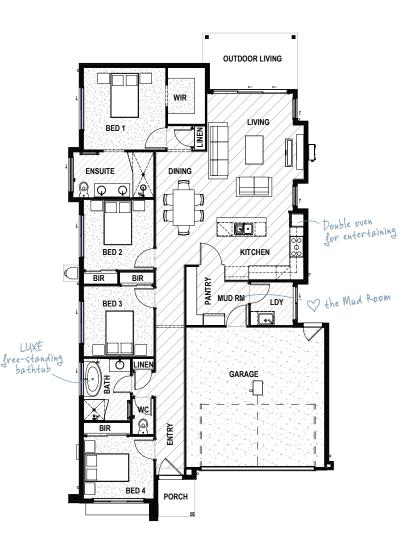

## DUNE 19

🛏 4 🐂 2 🚍 1 🕅 2

This home brings together modern coastal style and modern ideas for low-stress living.

Inside, free-flowing spaces come together with well-designed functionality to create a home that just feels right.

## HOME DIMENSIONS

| Bedroom 1                                  | 3.5 x 3.5m          |
|--------------------------------------------|---------------------|
| Bedroom 2                                  | 3.0 x 3.2m          |
| Bedroom 3                                  | 3.0 x 3.0 m         |
| Bedroom 4                                  | 3.0 x 2.7m          |
| Living                                     | 3.7 x 4.4m          |
| Dining                                     | 2.6 x 4.8m          |
| Outdoor Living                             | 4.0 x 2.4m          |
| Double Garage                              | 5.9 x 5.9m          |
| House width^                               | 11.1m               |
| House length <sup>^</sup>                  | 20.8m               |
| TOTAL FLOOR AREA<br>(incl. Outdoor Living) | 187.5m <sup>2</sup> |