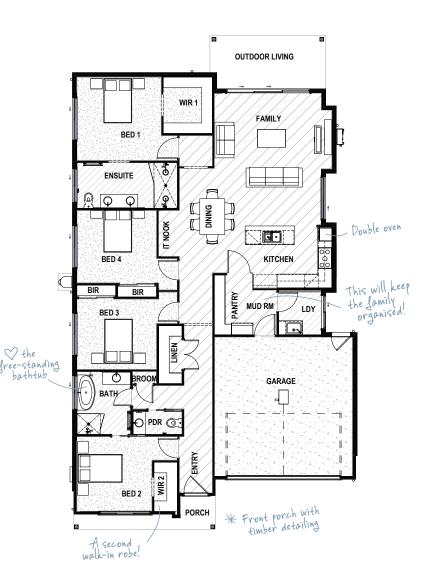

## HOME DIMENSIONS

| Bedroom 1                                  | 3.6 x 3.6m          |
|--------------------------------------------|---------------------|
| Bedroom 2                                  | 3.2 x 3.2m          |
| Bedroom 3                                  | 3.4 x 3.0m          |
| Bedroom 4                                  | 3.4 x 3.1m          |
| Family                                     | 4.6 x 4.0m          |
| Dining                                     | 2.8 x 4.5m          |
| Outdoor Living                             | 4.8 x 2.2m          |
| Double Garage                              | 5.9 x 6.0m          |
| House width^                               | 12.1m               |
| House length^                              | 21.0m               |
| TOTAL FLOOR AREA<br>(incl. Outdoor Living) | 219.3m <sup>2</sup> |

^measured external wall to external wall

DRHomes.com.au Call 07 3801 1328 Email sales@drhomes.com.au

Floorplan has been prepared for illustrative purposes and should be used as a guide only. Plans are not to scale and all images, renders, and inclusions shown are indicative only. © DRHomes Pty Ltd. QBCC Licence No. 1165013