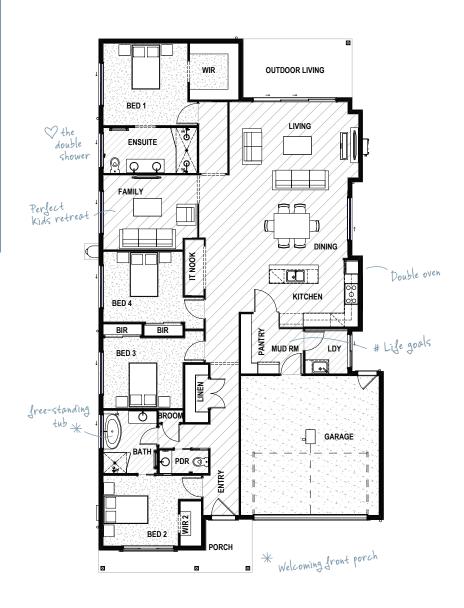

## HOME DIMENSIONS

| Bedroom 1                               | 3.6 x 3.5 m         |
|-----------------------------------------|---------------------|
| Bedroom 2                               | 3.2 x 3.0 m         |
| Bedroom 3                               | 3.4 x 3.0 m         |
| Bedroom 4                               | 3.4 x 3.0 m         |
| Living                                  | 5.0 x 3.8m          |
| Dining                                  | 5.0 x 3.2m          |
| Family                                  | 4.0 x 3.2m          |
| Outdoor Living                          | 4.7 x 2.5m          |
| Double Garage                           | 5.9 x 6.0m          |
| House width <sup>^</sup>                | 12.1m               |
| House length <sup>^</sup>               | 22.7m               |
| TOTAL FLOOR AREA (incl. Outdoor Living) | 247.8m <sup>2</sup> |

<sup>^</sup>measured external wall to external wall