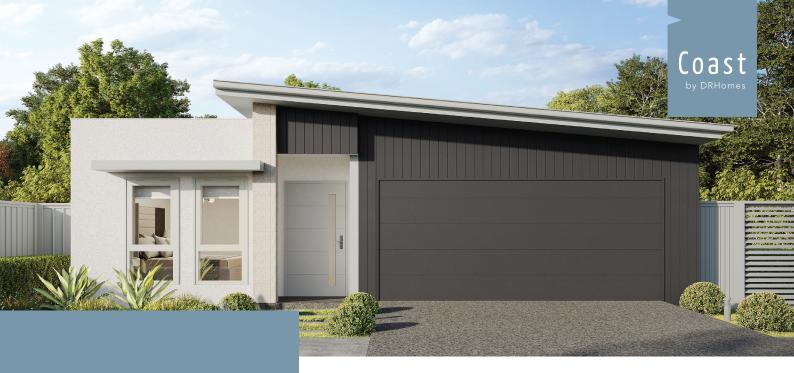

## **SHORELINE 21**

**□** 4 **□** 2 **□** 1 **□** 2

With contemporary lines that add an edge to the modern coastal aesthetic, this home makes a statement inside and out.

balance between form and function, with a generous kitchen island and walk-in pantry that flows through to an inspired mud room/laundry zone.