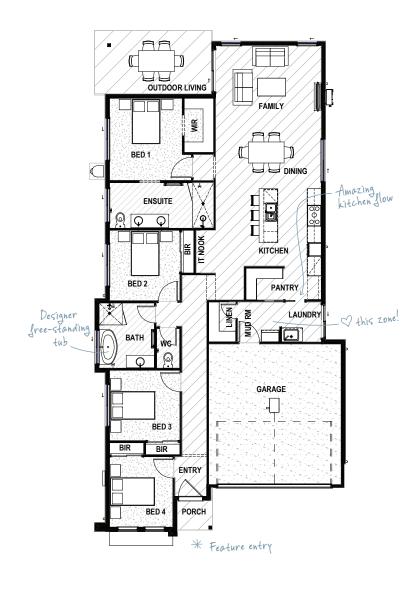

## **SHORELINE 21**

**□** 4 **□** 2 **□** 1 **□** 2

With contemporary lines that add an edge to the modern coastal aesthetic, this home makes a statement inside and out.

balance between form and function, with a generous kitchen island and walk-in pantry that flows through to an inspired mud room/laundry zone.

## HOME DIMENSIONS

| Bedroom 1                               | 3.1 x 3.5m          |
|-----------------------------------------|---------------------|
| Bedroom 2                               | 3.0 x 3.0 m         |
| Bedroom 3                               | 3.0 x 3.0 m         |
| Bedroom 4                               | 2.7 x 3.1m          |
| Living                                  | 4.5 x 3.2m          |
| Dining                                  | 4.5 x 3.0m          |
| Outdoor Living                          | 5.0 x 2.7m          |
| Double Garage                           | 5.7 x 6.0m          |
| House width <sup>^</sup>                | 10.7m               |
| House length <sup>^</sup>               | 20.9m               |
| TOTAL FLOOR AREA (incl. Outdoor Living) | 197.9m <sup>2</sup> |

<sup>^</sup>measured external wall to external wall