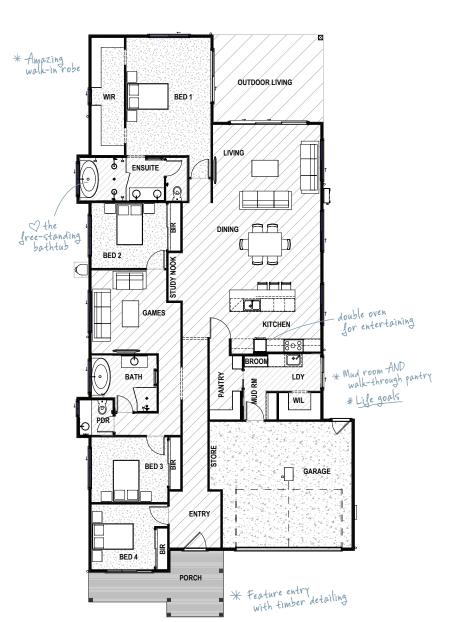

## HOME DIMENSIONS

| Bedroom 1                                  | 5.5 x 5.4m          |
|--------------------------------------------|---------------------|
| Bedroom 2                                  | 4.1 x 3.0m          |
| Bedroom 3                                  | 4.1 x 3.0m          |
| Bedroom 4                                  | 3.5 x 3.0m          |
| Living                                     | 5.0 x 3.9m          |
| Dining                                     | 5.0 x 3.7m          |
| Games                                      | 4.1 x 3.8m          |
| Outdoor Living                             | 5.0 x 4.0m          |
| Double Garage                              | 5.9 x 5.8m          |
| House width^                               | 12.2m               |
| House length <sup>^</sup>                  | 26.7m               |
| TOTAL FLOOR AREA<br>(incl. Outdoor Living) | 283.0m <sup>2</sup> |

^measured external wall to external wall

DRHomes.com.au Call 07 3801 1328 Email sales@drhomes.com.au

Floorplan has been prepared for illustrative purposes and should be used as a guide only. Plans are not to scale and all images, renders, and inclusions shown are indicative only. © DRHomes Pty Ltd. QBCC Licence No. 1165013