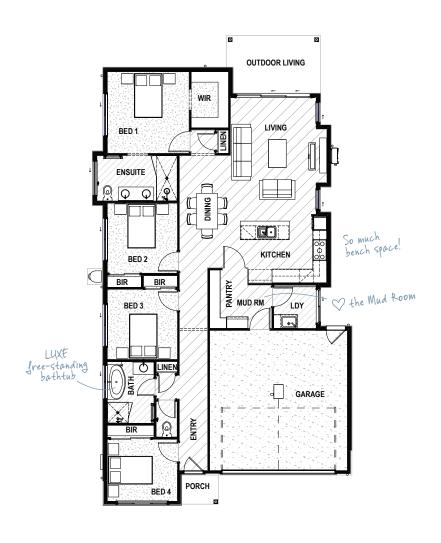

## AIRLIE 19

This light and airy home has been designed to work hard so that you don't have to.

Spacious open plan living combines with organised spaces like the walk-through pantry/mud room to create a home that 'works' on every level.

## HOME DIMENSIONS

| Bedroom 1                               | 3.5 x 3.5m  |
|-----------------------------------------|-------------|
| Bedroom 2                               | 3.0 x 3.0 m |
| Bedroom 3                               | 3.0 x 3.0 m |
| Bedroom 4                               | 3.0 x 2.7m  |
| Living                                  | 3.7 x 4.4m  |
| Dining                                  | 2.6 x 4.8m  |
| Outdoor Living                          | 3.9 x 2.4m  |
| Double Garage                           | 5.9 x 6.0m  |
| House width <sup>^</sup>                | 10.6m       |
| House length <sup>^</sup>               | 19.9m       |
| TOTAL FLOOR AREA (incl. Outdoor Living) | 183.4m²     |