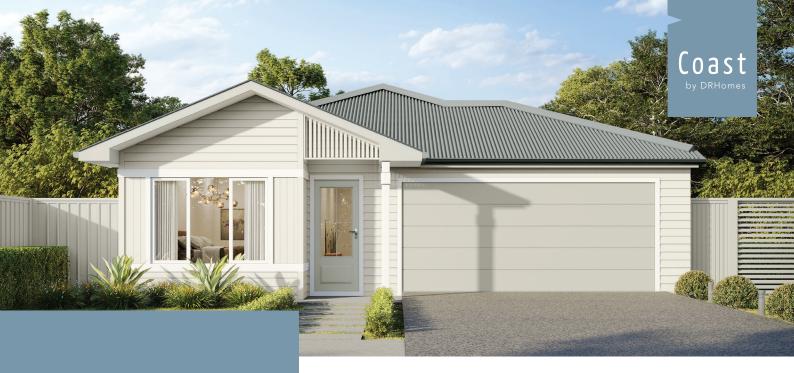

## AIRLIE 19

This light and airy home has been designed to work hard so that you don't have to.

Spacious open plan living combines with organised spaces like the walk-through pantry/mud room to create a home that 'works' on every level.