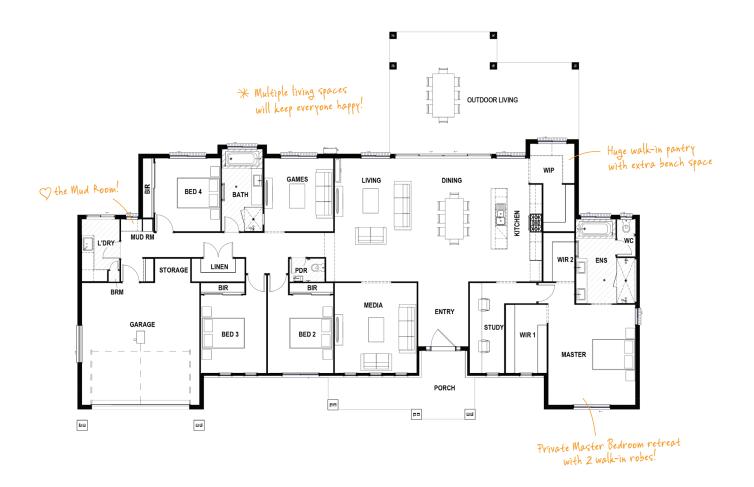

## ANSWERTH 40 HAVEN

This elegant home seamlessly blends timeless style with thoroughly modern luxury to create the ultimate family haven.

TOTAL FLOOR AREA: 374.7m<sup>2</sup> (incl. Outdoor Living)

## HOME DIMENSIONS

| Master Suite | 4.9 x 4.3m |
|--------------|------------|
| Bedroom 2    | 3.8 x 3.2m |
| Bedroom 3    | 3.8 x 3.2m |
| Bedroom 4    | 3.6 x 3.2m |
| Living       | 6.1 x 4.0m |
| Dining       | 6.1 x 3.7m |
| Media        | 4.4 x 4.0m |

| Games                                      | 3.5 x 3.4m          |
|--------------------------------------------|---------------------|
| Outdoor Living                             | 6.1 x 9.3m          |
| Double Garage                              | 6.0 x 5.8m          |
| House length <sup>^</sup>                  | 19.6m               |
| House width <sup>^</sup>                   | 27.7m               |
| Total floor area<br>(incl. Outdoor Living) | 374.7m <sup>2</sup> |