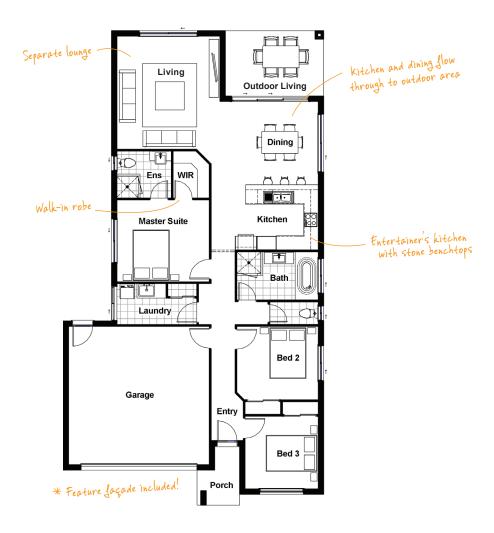

## ARMSTRONG 19 CONTEMPORARY

A modern family home with stunning street appeal. Inside, clearly defined zones make the most of available light and space.

TOTAL FLOOR AREA: 177.3m2 (incl. Outdoor Living)

## HOME DIMENSIONS

| Master Suite   | 3.8 x 3.4m |
|----------------|------------|
| Bedroom 2      | 3.4 x 3.0m |
| Bedroom 3      | 3.0 x 3.0m |
| Living         | 4.3 x 4.7m |
| Dining         | 4.4 x 3.7m |
| Outdoor Living | 4.1 x 2.7m |
| Double Garage  | 5.8 x 5.7m |

| House width <sup>^</sup>                   | 10.7m               |
|--------------------------------------------|---------------------|
| House length <sup>^</sup>                  | 19.6m               |
| Total floor area<br>(incl. Outdoor Living) | 177.3m <sup>2</sup> |

^measured brick to brick