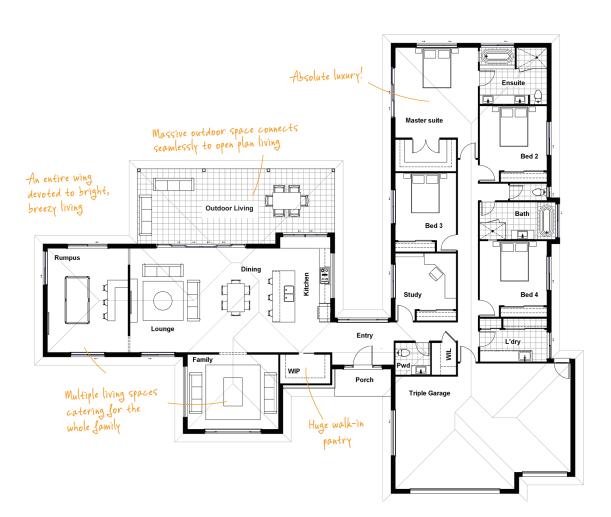

## ASPECT 41 MODERN 🛏 4 📛 2.5 🚍 3 🗐 1 **B** 3

With separate living and bedroom wings, this spectacular home is designed for inspired family living, offering the ultimate in space, privacy and luxury.

TOTAL FLOOR AREA : 384.2m<sup>2</sup> (incl. Outdoor Living)

## HOME DIMENSIONS

| Master Suite | 4.8 x 4.4m | Rumpus                    | 5.5 x 4.3m          |
|--------------|------------|---------------------------|---------------------|
| Bedroom 2    | 3.4 x 3.6m | Outdoor Living            | 4.0 x 10.5m         |
| Bedroom 3    | 3.6 x 3.2m | Triple Garage             | 6.0 x 9.3m          |
| Bedroom 4    | 3.4 x 3.6m | House length <sup>^</sup> | 23.9m               |
| Lounge       | 5.5 x 3.8m | House width^              | 28.3m               |
| Dining       | 5.5 x 3.8m | Total floor area          | 384.2m <sup>2</sup> |
| Family       | 4.0 x 4.8m | (incl. Outdoor Living)    |                     |
|              |            | ^measured brick to brick  |                     |