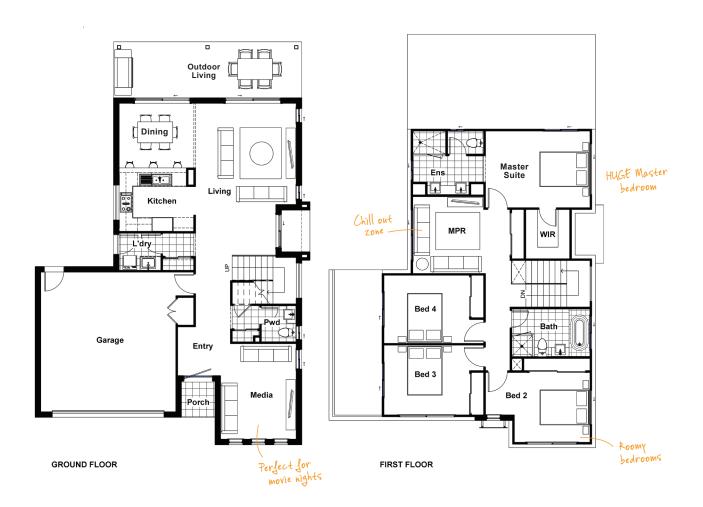

## BALTIMORE 28 CONTEMPORARY

**=** 2.5 **=** 3 **=** 2

With bright and breezy open-plan living, a media room and an upstairs retreat, this home has all the space a growing family needs when it's time to be together and time to spread out.

## HOME DIMENSIONS

| Master Suite | 3.3 x 4.4m |
|--------------|------------|
| Bedroom 2    | 3.0 x 3.2m |
| Bedroom 3    | 3.0 x 3.6m |
| Bedroom 4    | 2.9 x 3.6m |
| Living       | 6.6 x 4.4m |
| Dining       | 2.7 x 3.1m |
| Media        | 4.1 x 3.2m |
| MPR          | 3.3 x 4.1m |

| Outdoor Living                             | 2.4 x 8.6m          |
|--------------------------------------------|---------------------|
| Garage                                     | 6.0 x 5.8m          |
| House width <sup>^</sup>                   | 11.7m               |
| House length <sup>^</sup>                  | 17.2m               |
| Total floor area<br>(incl. Outdoor Living) | 260.6m <sup>2</sup> |