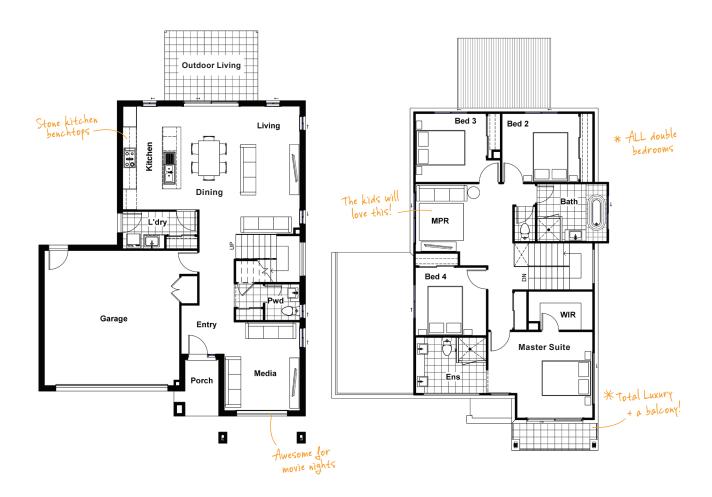

## **BRIXTON 26 MODERN**

Contemporary style ensures this home is a standout from the street. Inside, it's just as impressive with a well-designed plan that makes the most of every inch.

TOTAL FLOOR AREA: 242.9m² (incl. Outdoor Living)

## HOME DIMENSIONS

| Master Suite | 3.7 x 4.4m |
|--------------|------------|
| Bedroom 2    | 2.9 x 3.8m |
| Bedroom 3    | 2.9 x 3.6m |
| Bedroom 4    | 3.5 x 3.1m |
| Living       | 5.4 x 3.1m |
| Dining       | 4.4 x 2.5m |
| Media        | 3.8 x 3.2m |
| MPR          | 3.5 x 4.1m |

| Outdoor Living                             | 3.0 x 4.0m          |
|--------------------------------------------|---------------------|
| Garage                                     | 5.8 x 5.8m          |
| House width <sup>^</sup>                   | 11.4m               |
| House length <sup>^</sup>                  | 17.6m               |
| Total floor area<br>(incl. Outdoor Living) | 242.9m <sup>2</sup> |

^measured brick to brick