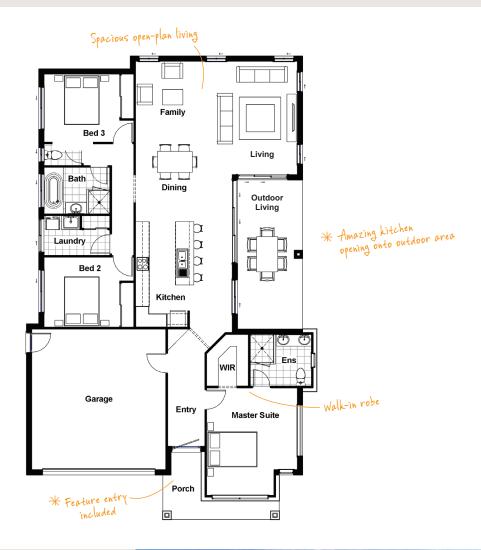

## **COVENTRY 23 MODERN**

Look past the impressive entry to discover a spacious home that just 'works'. With a designer galley kitchen flowing through to bright and roomy open-plan living, this home has all the space a growing family needs.

## HOME DIMENSIONS

| Master Suite   | 3.9 x 4.6m |
|----------------|------------|
| Bedroom 2      | 3.2 x 3.0m |
| Bedroom 3      | 3.2 x 2.9m |
| Living         | 3.6 x 4.8m |
| Dining         | 4.1 x 3.3m |
| Family         | 3.3 x 3.6m |
| Outdoor Living | 2.8 x 6.4m |
| Double Garage  | 5.7 x 6.0m |

| House width <sup>^</sup>                   | 12.4m               |
|--------------------------------------------|---------------------|
| House length <sup>^</sup>                  | 19.8m               |
| Total floor area<br>(incl. Outdoor Living) | 213.5m <sup>2</sup> |