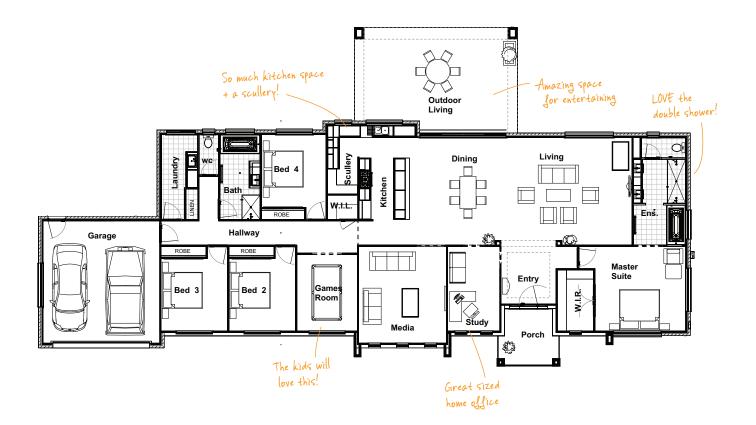

Step through the front entry foyer to an expansive indoor/outdoor living space, perfect for family life and relaxed entertaining. With a games room, media room and generous study, there's space to take time out or get together for family fun.

## HOME DIMENSIONS

Ma

Be Be Liv Di

Me

| aster Suite | 4.5 x 4.2m | Outdoor Living                                                         | 8.1 x 5.3m          |
|-------------|------------|------------------------------------------------------------------------|---------------------|
| edroom 2    | 3.3 x 3.6m | Garage                                                                 | 5.8 x 6.0m          |
| edroom 3    | 3.3 x 3.6m | House width                                                            | 32.4m               |
| edroom 4    | 3.2 x 3.6m | House length                                                           | 16.8m               |
| ving        | 6.5 x 5.3m | Total floor area<br>(incl. Outdoor Living)<br>^measured brick to brick | 357.8m <sup>2</sup> |
| ining       | 4.5 x 5.3m |                                                                        |                     |
| edia        | 4.4 x 4.8m |                                                                        |                     |
|             |            |                                                                        |                     |