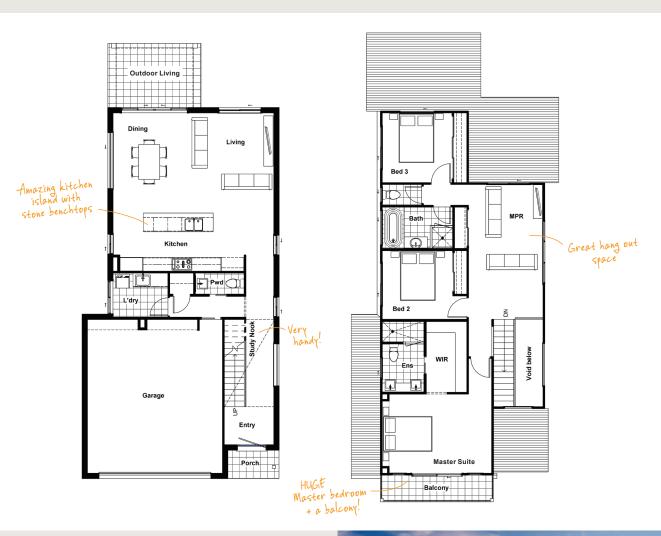

## FINCHLEY 25 CONTEMPORARY

## 🛏 3 👾 2.5 🚍 2 🗟 2

Making every centimetre count, this cleverly designed home boasts an indulgent master suite, two spacious living areas and a handy study nook - all on a relatively compact footprint.

TOTAL FLOOR AREA : 231.5m<sup>2</sup> (incl. Outdoor Living)

## HOME DIMENSIONS

| Master Suite | 3.4 x 4.7m | Outdoor Living           | 2.7 x 4.0m          |
|--------------|------------|--------------------------|---------------------|
| Bedroom 2    | 2.9 x 3.6m | Garage                   | 6.6 x 5.8m          |
| Bedroom 3    | 3.0 x 3.6m | House width <sup>^</sup> | 8.4m                |
| Living       | 4.3 x 3.4m | House length^            | 15.9m               |
| Dining       | 4.3 x 3.4m | Total floor area         | 231.5m <sup>2</sup> |
| MPR          | 5.7 x 3.2m | (incl. Outdoor Living)   |                     |
|              |            | ^measured brick to brick |                     |