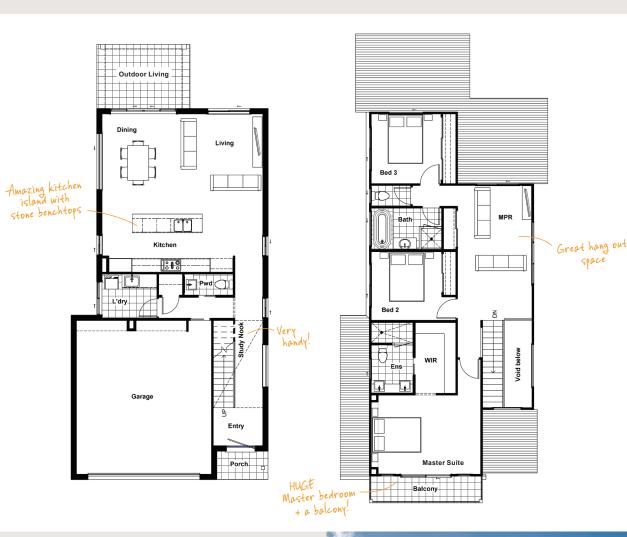

## 🛏 3 📛 2.5 🚍 2 🗟 2

Making every centimetre count, this cleverly designed home boasts an indulgent master suite, two spacious living areas and a handy study nook - all on a relatively compact footprint.

TOTAL FLOOR AREA : 231.5m<sup>2</sup> (incl. Outdoor Living)

## HOME DIMENSIONS

| Master Suite | 3.4 x 4.7m | Outdoor Living           | 2.7 x 4.0m          |
|--------------|------------|--------------------------|---------------------|
| Bedroom 2    | 2.9 x 3.6m | Garage                   | 6.6 x 5.8m          |
| Bedroom 3    | 3.0 x 3.6m | House width <sup>^</sup> | 8.4m                |
| Living       | 4.3 x 3.4m | House length^            | 15.9m               |
| Dining       | 4.3 x 3.4m | Total floor area         | 231.5m <sup>2</sup> |
| MPR          | 5.7 x 3.2m | (incl. Outdoor Living)   |                     |
|              |            | ^measured brick to brick |                     |