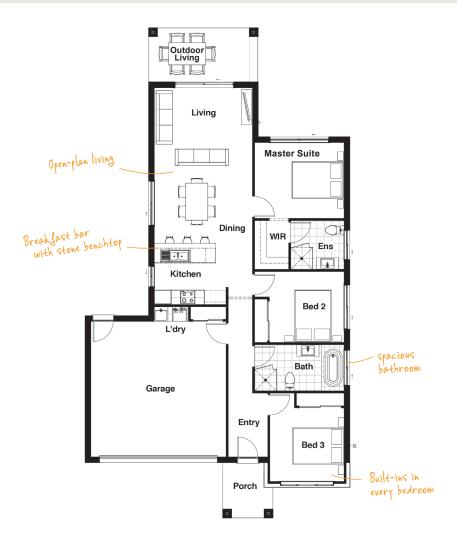

## **HUGHES 16 MODERN**

This home's clean modern lines flow from the front façacde right through to the spacious indoor/outdoor living areas. The Hughes 16 is packed with extras including a Colorbond steel roof, stainless steel appliances plus stone kitchen benchtops.

TOTAL FLOOR AREA: 150.6m<sup>2</sup> (incl. Outdoor Living)

## HOME DIMENSIONS

| Master Suite   | 3.1 x 3.6m |
|----------------|------------|
| Bedroom 2      | 2.9 x 3.0m |
| Bedroom 3      | 3.0 x 3.0m |
| Living         | 3.2 x 4.0m |
| Dining         | 3.2 x 4.0m |
| Outdoor Living | 2.4 x 4.4m |
| Double Garage  | 5.5 x 5.5m |

| House width <sup>^</sup>                   | 10.7m               |
|--------------------------------------------|---------------------|
| House length <sup>^</sup>                  | 19.9m               |
| Total floor area<br>(incl. Outdoor Living) | 150.6m <sup>2</sup> |
| ^measured brick to brick                   |                     |