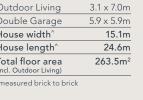

## HOME DIMENSIONS

| Master Suite       | 3.6 x 4.1m | Outdoor Living                                                         |
|--------------------|------------|------------------------------------------------------------------------|
| Bedroom 2          | 3.2 x 3.0m | Double Garage                                                          |
| Bedroom 3          | 3.0 x 3.0m | House width <sup>^</sup>                                               |
| Bedroom 4          | 3.1 x 3.0m | House length^                                                          |
| Dining             | 4.0 x 4.0m | Total floor area<br>(incl. Outdoor Living)<br>^measured brick to brick |
| Living             | 5.3 x 4.9m |                                                                        |
| Multi-Purpose Room | 3.2 x 3.3m |                                                                        |
| Media Room         | 3.3 x 3.9m |                                                                        |