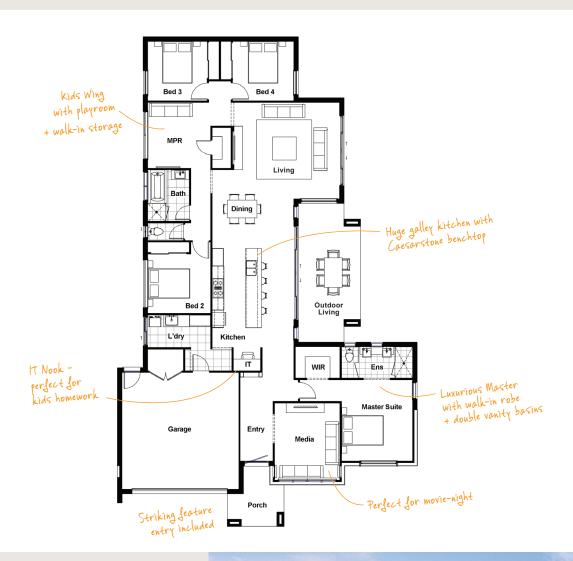

## LEWIS 28 MODERN 🗕 2 🚍 3 🗟 2 **1**4

This expansive home ticks all the boxes for a growing family with plenty of space to share together and also separate spaces for when you need your own time.

TOTAL FLOOR AREA : 263.5m<sup>2</sup> (incl. Outdoor Living)

## HOME DIMENSIONS

| Master Suite       | 3.6 x 4.1m | Outdoor Living                                                         |
|--------------------|------------|------------------------------------------------------------------------|
| Bedroom 2          | 3.2 x 3.0m | Double Garage                                                          |
| Bedroom 3          | 3.0 x 3.0m | House width <sup>^</sup>                                               |
| Bedroom 4          | 3.1 x 3.0m | House length^                                                          |
| Dining             | 4.0 x 4.0m | Total floor area<br>(incl. Outdoor Living)<br>^measured brick to brick |
| Living             | 5.3 x 4.9m |                                                                        |
| Multi-Purpose Room | 3.2 x 3.3m |                                                                        |
| Media Room         | 3.3 x 3.9m |                                                                        |