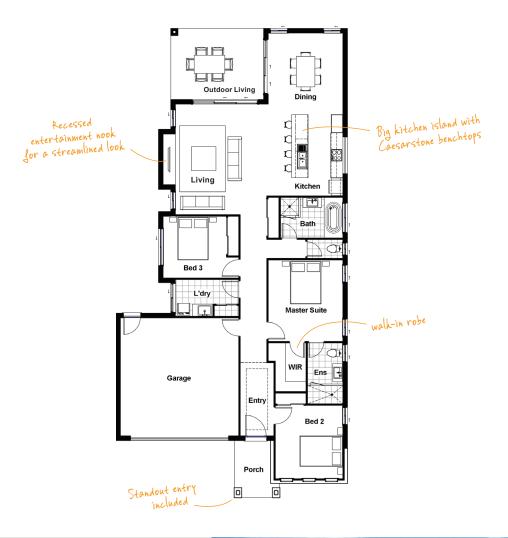

## LONGLEY 23 MODERN

Great looking on the outside and clever on the inside, this home makes the most of every square centimetre. The result is breezy, open plan living at its best.

TOTAL FLOOR AREA: 208.5m<sup>2</sup> (incl. Outdoor Living)

## HOME DIMENSIONS

| Master Suite | 3.7 x 4.0m |
|--------------|------------|
| Bedroom 2    | 3.3 x 3.6m |
| Bedroom 3    | 3.1 x 3.0m |
| Bedroom 4    | 3.1 x 3.0m |
| Living       | 4.5 x 5.4m |
| Dining       | 3.7 x 4.0m |

| Outdoor Living                             | 4.5 x 3.5m          |
|--------------------------------------------|---------------------|
| Double Garage                              | 5.8 x 5.8m          |
| House width <sup>^</sup>                   | 11.3m               |
| House length <sup>^</sup>                  | 23.0m               |
| Total floor area<br>(incl. Outdoor Living) | 208.5m <sup>2</sup> |

^measured brick to brick