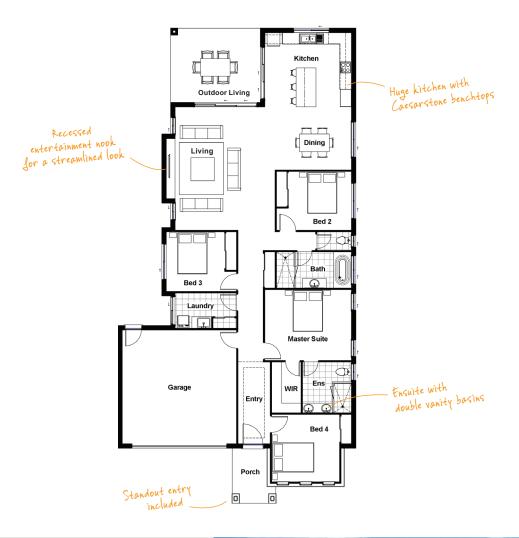

## **LONGLEY 25 MODERN**

With a roomy fourth bedroom and a huge chef's kitchen, this home is a larger version of the Longley 23.

TOTAL FLOOR AREA: 233.5m<sup>2</sup> (incl. Outdoor Living)

## HOME DIMENSIONS

| Master Suite | 4.4 x 3.6m |
|--------------|------------|
| Bedroom 2    | 3.2 x 3.0m |
| Bedroom 3    | 3.0 x 3.0m |
| Bedroom 4    | 3.5 x 3.4m |
| Living       | 5.1 x 6.3m |
| Dining       | 3.9 x 3.2m |

| Outdoor Living                             | 4.5 x 3.8m          |
|--------------------------------------------|---------------------|
| Double Garage                              | 5.8 x 5.8m          |
| House width <sup>^</sup>                   | 12.1m               |
| House length <sup>^</sup>                  | 24.4m               |
| Total floor area<br>(incl. Outdoor Living) | 233.5m <sup>2</sup> |

^measured brick to brick