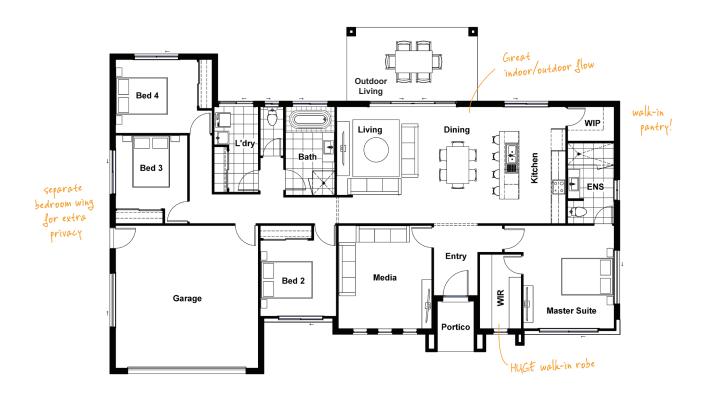

## LONGWOOD 25 MODERN

With four double bedrooms and spacious living including a dedicated media room, this home has everything you need to keep everyone happy!

TOTAL FLOOR AREA: 230.5m2 (incl. Outdoor Living)

## HOME DIMENSIONS

| Master Suite | 4.2 x 3.7m |
|--------------|------------|
| Bedroom 2    | 3.1 x 3.1m |
| Bedroom 3    | 3.0 x 2.9m |
| Bedroom 4    | 3.1 x 3.3m |
| Living       | 4.7 x 3.0m |
| Dining       | 4.7 x 3.0m |
| Media        | 4.2 x 3.8m |

| Outdoor Living                             | 3.0 x 5.3m          |
|--------------------------------------------|---------------------|
| Garage                                     | 5.8 x 5.8m          |
| House width                                | 20.7m               |
| House length                               | 14.1m               |
| Total floor area<br>(incl. Outdoor Living) | 230.5m <sup>2</sup> |