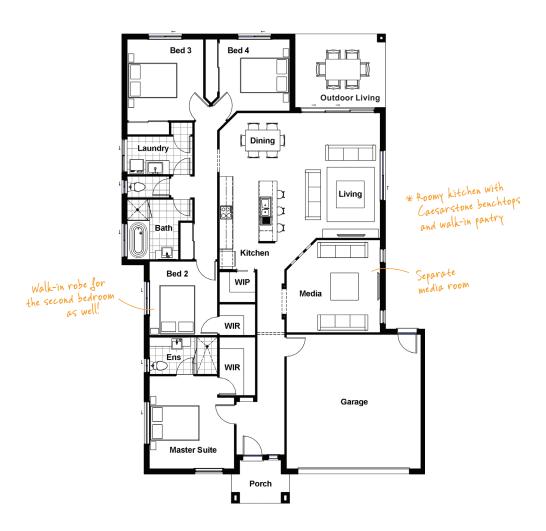

## McGRATH 24 CONTEMPORARY

This generous, four bedroom family home includes a separate media room plus thoughtful additions such as a walk-in pantry and even a walk-in robe for the second bedroom.

TOTAL FLOOR AREA: 220.8m<sup>2</sup> (incl. Outdoor Living)

## HOME DIMENSIONS

| Master Suite | 3.7 x 4.0m |
|--------------|------------|
| Bedroom 2    | 2.9 x 3.2m |
| Bedroom 3    | 3.3 x 3.5m |
| Bedroom 4    | 3.1 x 3.1m |
| Living       | 5.6 x 4.5m |
| Dining       | 2.8 x 2.9m |
| Media        | 4.1 x 4.0m |

| Outdoor Living                             | 3.9 x 3.2m          |
|--------------------------------------------|---------------------|
| Double Garage                              | 5.8 x 5.8m          |
| House width <sup>^</sup>                   | 13.1m               |
| House length <sup>^</sup>                  | 20.2m               |
| Total floor area<br>(incl. Outdoor Living) | 220.8m <sup>2</sup> |