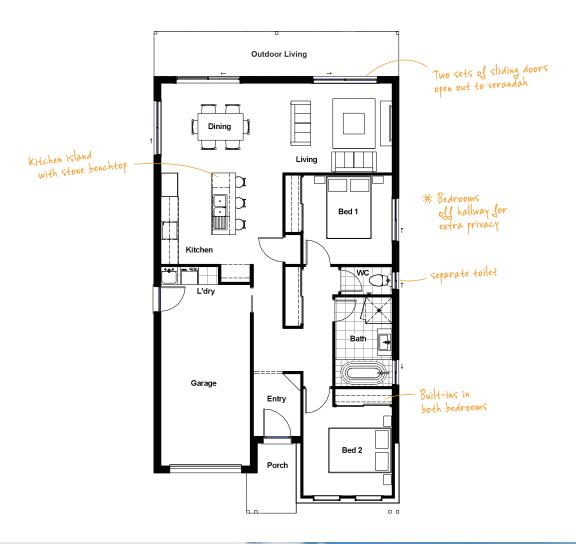

## MIYA 13 MODERN

This cleverly designed cottage with a compact footprint is ideal for downsizers or those just starting out. A beautiful open plan living zone flows onto the rear verandah, perfect for relaxing meals and evenings with friends.

TOTAL FLOOR AREA: 126.9m2 (incl. Outdoor Living)

## HOME DIMENSIONS

| Master Suite             | 3.0 x 3.0m |
|--------------------------|------------|
| Bedroom 2                | 3.0 x 3.0m |
| Living                   | 3.0 x 3.6m |
| Dining                   | 3.0 x 4.0m |
| Outdoor Living           | 1.5 x 8.2m |
| Garage                   | 6.0 x 3.0m |
| House width <sup>^</sup> | 8.2m       |

| House length <sup>^</sup>                  | 16.1m               |
|--------------------------------------------|---------------------|
| Total floor area<br>(incl. Outdoor Living) | 126.9m <sup>2</sup> |
| ^measured brick to brick                   |                     |