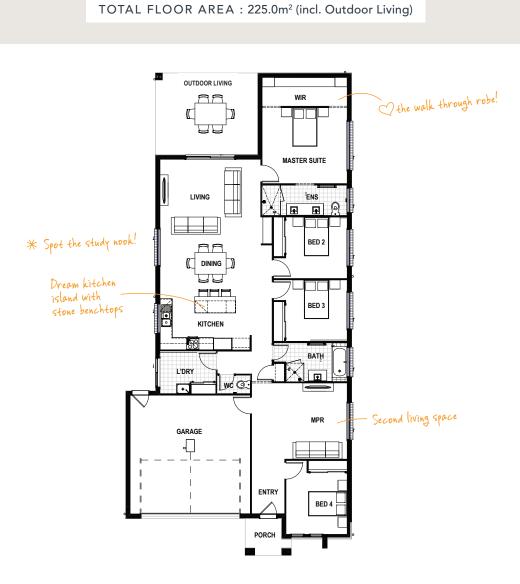

## NEO 24 MODERN **1 2 1** 2

With several spacious living areas plus a chef's kitchen, four bedrooms, a double garage and generous outdoor living, this home is the complete package. You'll be proud to call it home and enjoy many a night entertaining family and friends.

## HOME DIMENSIONS

| Master Suite | 3.7 x 4.1m | Outdoor Living                                                         | 4.0 x 4.9m          |
|--------------|------------|------------------------------------------------------------------------|---------------------|
| Bedroom 2    | 3.0 x 3.0m | Garage                                                                 | 5.8 x 5.8m          |
| Bedroom 3    | 3.0 x 3.0m | House width <sup>^</sup>                                               | 11.1m               |
| Bedroom 4    | 3.1 x 2.9m | House length^                                                          | 23.6m               |
| Living       | 3.8 x 4.9m | Total floor area<br>(incl. Outdoor Living)<br>^measured brick to brick | 225.0m <sup>2</sup> |
| Dining       | 2.9 x 4.9m |                                                                        |                     |
| MPR          | 3.7 x 4.6m |                                                                        |                     |