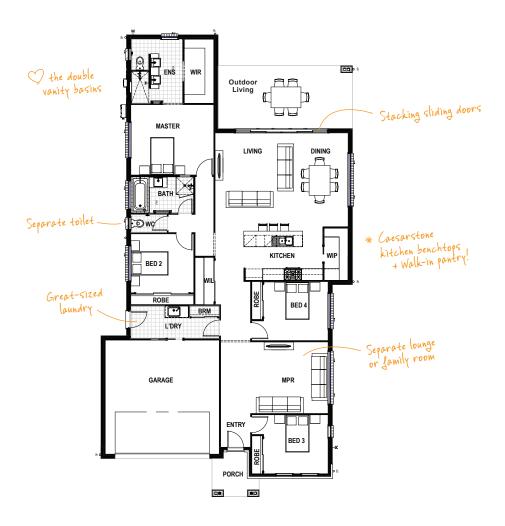

## NORTHAVEN 26 MODERN

Classic, coastal style flows throughout this home, merging open-plan living with outdoor entertaining. With a second living area, an indulgent master retreat, and bags of storage at every turn, it's no wonder this home is easy to love.

TOTAL FLOOR AREA: 244.7m<sup>2</sup> (incl. Outdoor Living)

## HOME DIMENSIONS

| Master Suite       | 4.2 x 3.6m |
|--------------------|------------|
| Bedroom 2          | 3.2 x 3.0m |
| Bedroom 3          | 3.2 x 3.0m |
| Bedroom 4          | 3.2 x 3.0m |
| Living             | 3.7 x 5.0m |
| Dining             | 3.0 x 5.0m |
| Multi-Purpose Room | 5.4 x 3.6m |

| Outdoor Living                             | 6.8 x 3.2m          |
|--------------------------------------------|---------------------|
| Double Garage                              | 5.8 x 5.8m          |
| House width <sup>^</sup>                   | 12.8m               |
| House length <sup>^</sup>                  | 23.5m               |
| Total floor area<br>(incl. Outdoor Living) | 244.7m <sup>2</sup> |