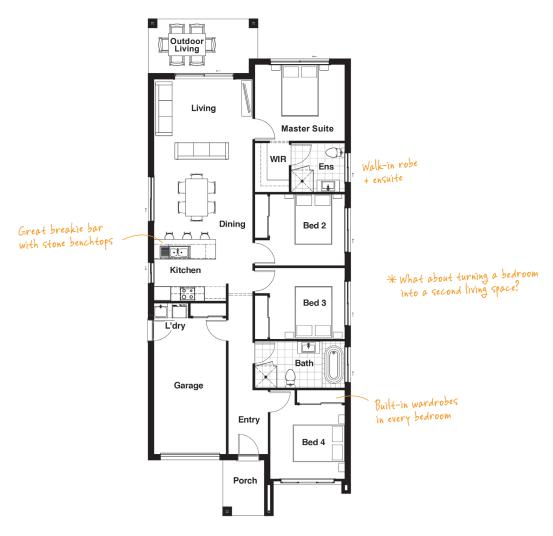

## NOVA 16 MODERN

With plenty of space for the whole family, you'll feel right at home in the Nova 16. Cleverly designed as a comfortable four-bedroom home, the Nova can also be tweaked to become a three-bedroom home with two separate living rooms.

TOTAL FLOOR AREA: 147.0m2 (incl. Outdoor Living)

## HOME DIMENSIONS

| Master Suite   | 3.1 x 3.6m  |
|----------------|-------------|
| Bedroom 2      | 2.9 x 3.0m  |
| Bedroom 3      | 2.9 x 3.0m  |
| Bedroom 4      | 3.0 x 3.0m  |
| Living         | 3.2 x 4.0 m |
| Dining         | 3.2 x 4.0m  |
| Outdoor Living | 2.2 x 4.4m  |

| Garage                                     | 5.5 x 2.9m          |
|--------------------------------------------|---------------------|
| House width <sup>^</sup>                   | 8.1m                |
| House length <sup>^</sup>                  | 20.0m               |
| Total floor area<br>(incl. Outdoor Living) | 147.0m <sup>2</sup> |
| ^measured brick to brick                   |                     |