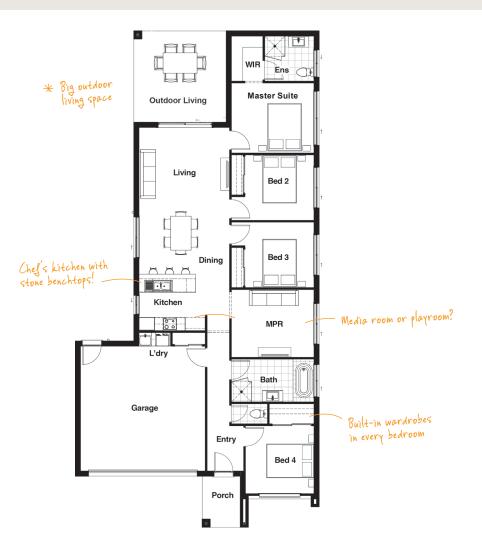

Inside and out, the Nova 19 packs a punch with four double bedrooms, open-plan living plus a second living space so you can really stretch out.

TOTAL FLOOR AREA : 183.9m<sup>2</sup> (incl. Outdoor Living)

## HOME DIMENSIONS

| Master Suite | 3.1 x 3.6m | Outdoor Living           | 4.0 x 4.0m          |
|--------------|------------|--------------------------|---------------------|
| Bedroom 2    | 2.9 x 3.0m | Garage                   | 5.5 x 5.5m          |
| Bedroom 3    | 2.9 x 3.0m | House width <sup>^</sup> | 10.8m               |
| Bedroom 4    | 3.0 x 3.0m | House length^            | 21.9m               |
| Living       | 3.2 x 4.0m | Total floor area         | 183.9m <sup>2</sup> |
| Dining       | 3.2 x 4.0m | (incl. Outdoor Living)   |                     |
| MPR          | 30x36m     | ^measured brick to brick |                     |