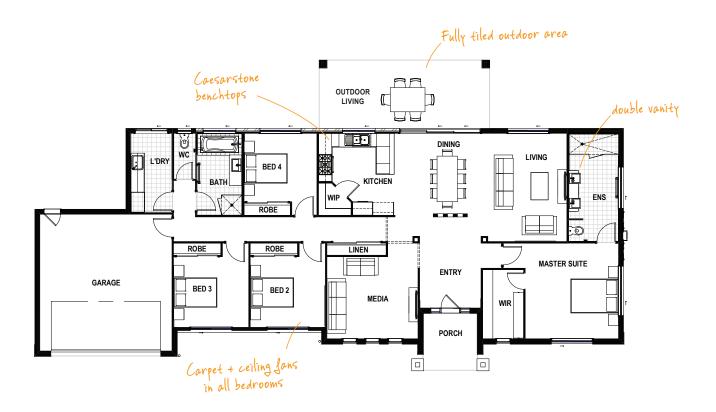

## OAKMONT 27 MODERN

With four double bedrooms and spacious living including a dedicated media room, this home has everything you need to keep everyone happy!

TOTAL FLOOR AREA: 255.8m2 (incl. Outdoor Living)

## HOME DIMENSIONS

| Master Suite | 4.2 x 4.1m |
|--------------|------------|
| Bedroom 2    | 3.1 x 3.1m |
| Bedroom 3    | 3.1 x 3.1m |
| Bedroom 4    | 3.0 x 3.2m |
| Living       | 4.7 x 3.8m |
| Dining       | 4.7 x 3.7m |
| Media        | 4 2 x 4 0m |

| Outdoor Living                             | 3.0 x 7.5m          |
|--------------------------------------------|---------------------|
| Garage                                     | 6.0 x 5.8m          |
| House width <sup>^</sup>                   | 25.9m               |
| House length <sup>^</sup>                  | 13.6m               |
| Total floor area<br>(incl. Outdoor Living) | 255.8m <sup>2</sup> |