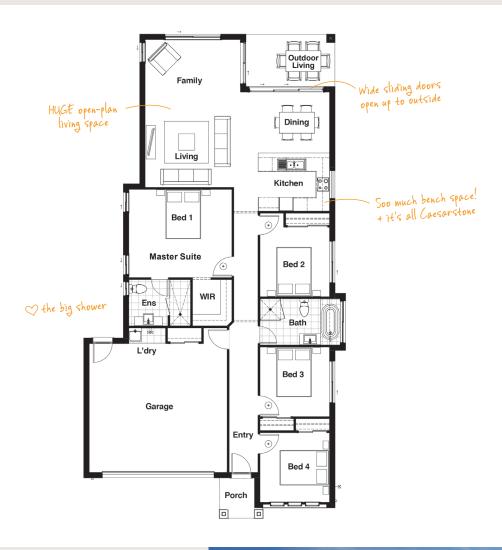

## PALMER 20 MODERN

From first home to family home, the Palmer 20 is designed to adapt. There's a well separated bedroom wing at the front of the home plus two living spaces opening onto the outdoor living area - perfect for Queensland living.

TOTAL FLOOR AREA: 186.0m<sup>2</sup> (incl. Outdoor Living)

## HOME DIMENSIONS

| Master Suite   | 3.8 x 4.4m |
|----------------|------------|
| Bedroom 2      | 3.0 x 3.0m |
| Bedroom 3      | 3.0 x 3.0m |
| Bedroom 4      | 3.0 x 3.0m |
| Living         | 3.1 x 4.1m |
| Dining         | 2.6 x 4.1m |
| Outdoor Living | 2.2 x 3.8m |

| Garage                                     | 5.5 x 5.9m          |
|--------------------------------------------|---------------------|
| House width <sup>^</sup>                   | 11.2m               |
| House length <sup>^</sup>                  | 20.7m               |
| Total floor area<br>(incl. Outdoor Living) | 186.0m <sup>2</sup> |
| ^measured brick to brick                   |                     |