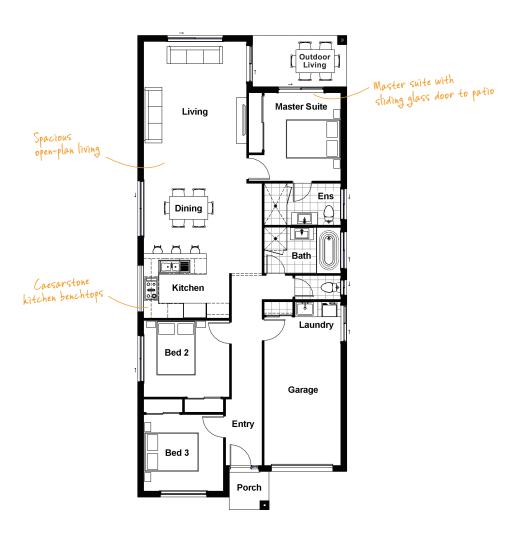

## **ROSE 15 CONTEMPORARY**

With a compact footprint, this home shows how great design and smart use of space can deliver so much more than you imagine.

TOTAL FLOOR AREA: 143.9m² (incl. Outdoor Living)

## HOME DIMENSIONS

| Master Suite | 3.4 x 3.0m |
|--------------|------------|
| Bedroom 2    | 3.0 x 3.3m |
| Bedroom 3    | 3.0 x 3.1m |
| Living       | 5.5 x 4.0m |
| Dinina       | 2.7 x 4.6m |

| Outdoor Living                             | 2.0 x 3.6m          |
|--------------------------------------------|---------------------|
| Garage                                     | 5.8 x 3.0m          |
| House width <sup>^</sup>                   | 8.1m                |
| House length <sup>^</sup>                  | 18.4m               |
| Total floor area<br>(incl. Outdoor Living) | 143.9m <sup>2</sup> |

<sup>^</sup>measured brick to brick