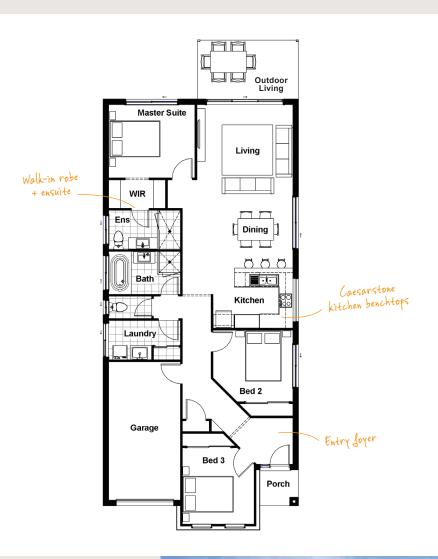

## **ROSE 15 MODERN** 🚍 1 🗟 1 🛏 3 📛 2

Perfect for first home buyers or empty nesters, this three bedroom home takes advantage of open plan design to maximise space and style.

TOTAL FLOOR AREA : 151.0m<sup>2</sup> (incl. Outdoor Living)

## HOME DIMENSIONS

| Master Suite | 3.6 x 3.0m | Outdoor Living                             | 4.2 x 2.5m          |
|--------------|------------|--------------------------------------------|---------------------|
| Bedroom 2    | 3.3 x 3.0m | Garage                                     | 3.0 x 5.8m          |
| Bedroom 3    | 3.0 x 3.2m | House width <sup>^</sup>                   | 8.1m                |
| Living       | 4.0 x 3.7m | House length <sup>^</sup>                  | 20.4m               |
| Dining       | 4.6 x 3.1m | Total floor area<br>(incl. Outdoor Living) | 151.0m <sup>2</sup> |
|              |            | ^measured brick to brick                   |                     |