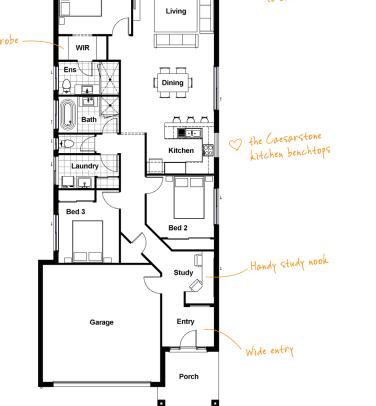

## ROSE 19 MODERN ➡ 3 ₩ 2 ➡ 1 ➡ 1 ➡ 2

With a wide welcoming entry, streamlined open-plan living and a handy study nook, this comfortable three bedroom home makes every inch work for you.

TOTAL FLOOR AREA : 186.4m<sup>2</sup> (incl. Outdoor Living)

Master Suite Living United and the sign flowing out to outdoor entertaining Walk-in robe

## HOME DIMENSIONS

| Master Suite | 3.1 x 3.6m | Outdoor Living                           |
|--------------|------------|------------------------------------------|
| Bedroom 2    | 3.1 x 3.4m | Garage                                   |
| Bedroom 3    | 3.0 x 3.0m | House width <sup>^</sup>                 |
| Living       | 3.7 x 4.0m | House length                             |
| Dining       | 3.7 x 4.6m | Total floor are<br>(incl. Outdoor Living |

 
 Outdoor Living
 4.2 x 2.5m

 Garage
 5.8 x 5.8m

 House width<sup>^</sup>
 8.9m

 House length<sup>^</sup>
 24.1m

 Total floor area (incl. Outdoor Living)
 186.4m<sup>2</sup>

 <sup>^</sup>measured brick to brick