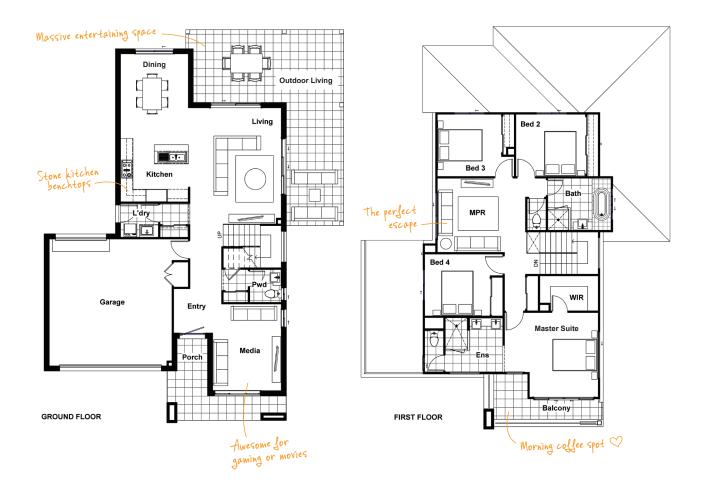

## SACRAMENTO 32 MODERN

This family home looks impressive on the outside but it's the space inside that's really surprising. Every area is generous, but especially the open-plan family hub opening onto a huge covered living area - awesome for entertaining.

TOTAL FLOOR AREA: 301.0m<sup>2</sup> (incl. Outdoor Living)

## HOME DIMENSIONS

| Master Suite | 4.0 x 4.4m |
|--------------|------------|
| Bedroom 2    | 2.9 x 3.8m |
| Bedroom 3    | 2.9 x 3.6m |
| Bedroom 4    | 2.9 x 3.6m |
| Living       | 5.4 x 4.3m |
| Dining       | 4.0 x 3.2m |
| Media        | 4.1 x 3.2m |
| MPR          | 3.5 x 4.1m |

| Outdoor Living                             | 9.2 x 7.4m          |
|--------------------------------------------|---------------------|
| Garage                                     | 6.0 x 5.8m          |
| House width <sup>^</sup>                   | 14.1m               |
| House length <sup>^</sup>                  | 18.5m               |
| Total floor area<br>(incl. Outdoor Living) | 301.0m <sup>2</sup> |

^measured brick to brick