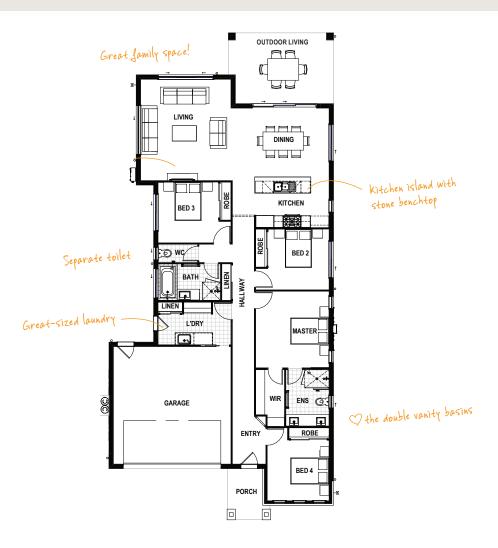

## SHERWOOD 23 MODERN

Walk through the impressive front entry and you'll discover a well-thought-out family home with free-flowing indoor/outdoor living, all within view from the perfectly positioned kitchen island.

TOTAL FLOOR AREA: 212.6m² (incl. Outdoor Living)

## HOME DIMENSIONS

| Master Suite | 3.8 x 3.6m |
|--------------|------------|
| Bedroom 2    | 3.0 x 3.0m |
| Bedroom 3    | 3.0 x 3.0m |
| Bedroom 3    | 3.0 x 3.0m |
| Living       | 5.0 x 4.4m |
| Dining       | 3 4 v 4 8m |

| Outdoor Living                             | 3.5 x 4.8m          |
|--------------------------------------------|---------------------|
| Double Garage                              | 5.8 x 5.8m          |
| House width ^                              | 11.1m               |
| House length <sup>^</sup>                  | 24.0m               |
| Total floor area<br>(incl. Outdoor Living) | 212.6m <sup>2</sup> |