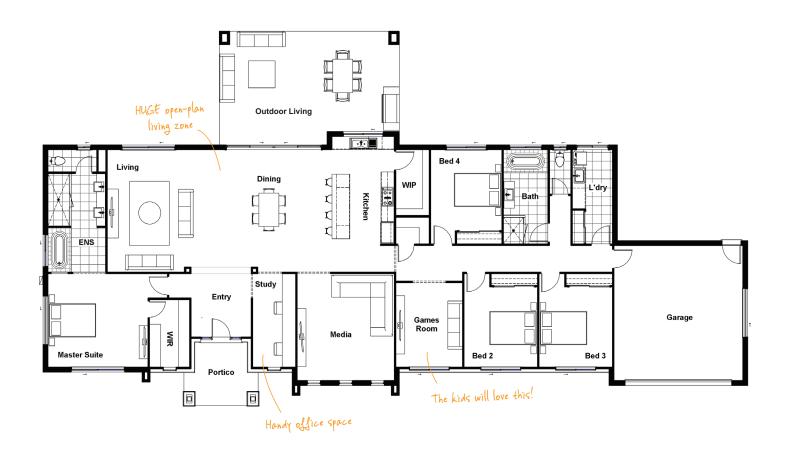

## SINCLAIR 38 MODERN

**1** 4 **1** 2 **2** 3 **1** 1 **2** 2

With stunning, open-plan living opening straight onto a huge outdoor entertaining space, this home is perfect for enjoying the very best aspects of acreage life.

TOTAL FLOOR AREA: 351.3m<sup>2</sup> (incl. Outdoor Living)

## HOME DIMENSIONS

| Master Suite | 4.2 x 4.5m |
|--------------|------------|
| Bedroom 2    | 3.6 x 3.3m |
| Bedroom 3    | 3.6 x 3.3m |
| Bedroom 4    | 3.6 x 3.2m |
| Living       | 5.5 x 6.4m |
| Dining       | 5.5 x 3.6m |
| Media        | 48 x 4 3m  |

| Outdoor Living                             | 5.1 x 8.0m          |
|--------------------------------------------|---------------------|
| Garage                                     | 6.0 x 5.8m          |
| House width                                | 31.7m               |
| House length                               | 16.8m               |
| Total floor area<br>(incl. Outdoor Living) | 351.3m <sup>2</sup> |