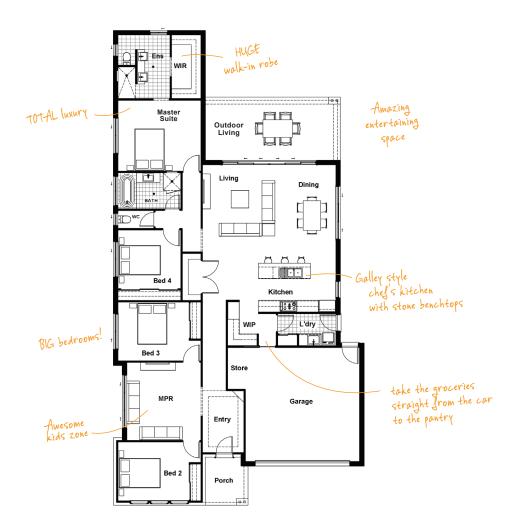

## SOUTHAVEN 27 MODERN

The Southaven brings together Hamptons charm and family-friendly design to create a home that just feels right - from the welcoming front porch right through to the contemporary living and entertaining area.

## HOME DIMENSIONS

| Master Suite       | 4.2 x 3.6m |
|--------------------|------------|
| Bedroom 2          | 3.6 x 3.0m |
| Bedroom 3          | 3.6 x 3.0m |
| Bedroom 4          | 3.2 x 3.0m |
| Living             | 4.0 x 5.0m |
| Dining             | 2.7 x 5.0m |
| Multi-Purpose Room | 3.8 x 4.0m |

| Outdoor Living                             | 6.8 x 3.2m          |
|--------------------------------------------|---------------------|
| Double Garage                              | 5.8 x 5.8m          |
| House width <sup>^</sup>                   | 12.7m               |
| House length <sup>^</sup>                  | 24.1m               |
| Total floor area<br>(incl. Outdoor Living) | 250.6m <sup>2</sup> |