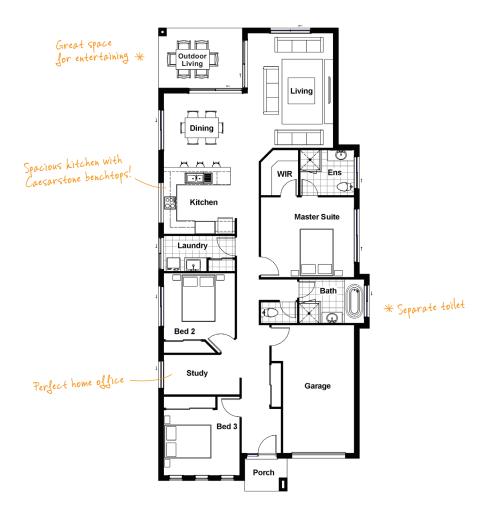

## STERLING 19 CONTEMPORARY

2 🚍 1 🚍 1 🗟 1

This stylish family home offers spacious open-plan living with a large chef's kitchen, three generous bedrooms and even a study.

TOTAL FLOOR AREA: 176.5m<sup>2</sup> (incl. Outdoor Living)

## HOME DIMENSIONS

| Master Suite | 4.2 x 3.6m |
|--------------|------------|
| Bedroom 2    | 3.2 x 3.0m |
| Bedroom 3    | 3.4 x 3.0m |
| Living       | 3.9 x 5.2m |
| Dining       | 4.2 x 3.3m |

| Outdoor Living                             | 3.8 x 2.7m          |
|--------------------------------------------|---------------------|
| Garage                                     | 3.2 x 5.8m          |
| House width <sup>^</sup>                   | 9.4m                |
| House length <sup>^</sup>                  | 20.7m               |
| Total floor area<br>(incl. Outdoor Living) | 176.5m <sup>2</sup> |

<sup>^</sup>measured brick to brick