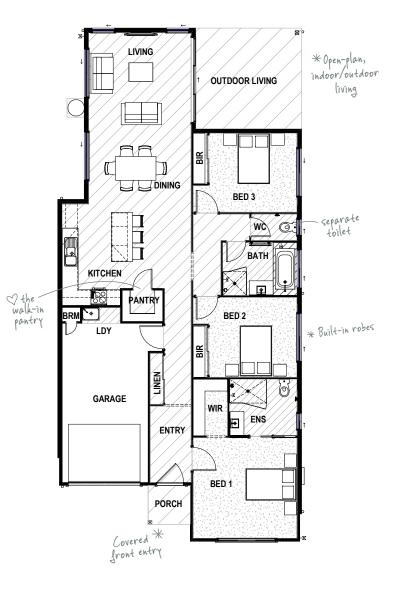

## HOME DIMENSIONS

| 3.8 x 3.9m           |
|----------------------|
| 3.0 x 3.9m           |
| 3.0 x 3.9m           |
| 3.5 x 3.9m           |
| 3.0 x 3.9m           |
| 3.7 x 3.9m           |
| 6.0 x 3.2m           |
| 9.19m                |
| 19.34m               |
| 162.93m <sup>2</sup> |
|                      |

^measured external wall to external wall

DRHomes.com.au Call 07 3801 1328 Email sales@drhomes.com.au

Floorplan has been prepared for illustrative purposes and should be used as a guide only. Plans are not to scale and all images, renders, and inclusions shown are indicative only. © DRHomes Pty Ltd. QBCC Licence No. 1165013