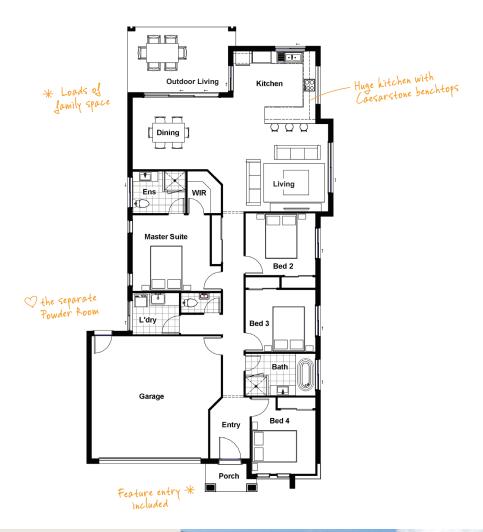

## WHITTEN 22 MODERN

Step through the impressive front entry and discover the best of open-plan living including a kitchen to die for.

TOTAL FLOOR AREA: 205.3m<sup>2</sup> (incl. Outdoor Living)

## HOME DIMENSIONS

| Master Suite | 3.7 x 3.6m |
|--------------|------------|
| Bedroom 2    | 2.9 x 3.3m |
| Bedroom 3    | 3.3 x 2.9m |
| Bedroom 4    | 3.0 x 3.0m |
| Living       | 5.0 x 4.2m |
| Dining       | 47 v 3.4m  |

| Outdoor Living                             | 4.7 x 3.5m          |
|--------------------------------------------|---------------------|
| Double Garage                              | 6.1 x 5.8m          |
| House width <sup>^</sup>                   | 11.6m               |
| House length <sup>^</sup>                  | 22.3m               |
| Total floor area<br>(incl. Outdoor Living) | 205.3m <sup>2</sup> |