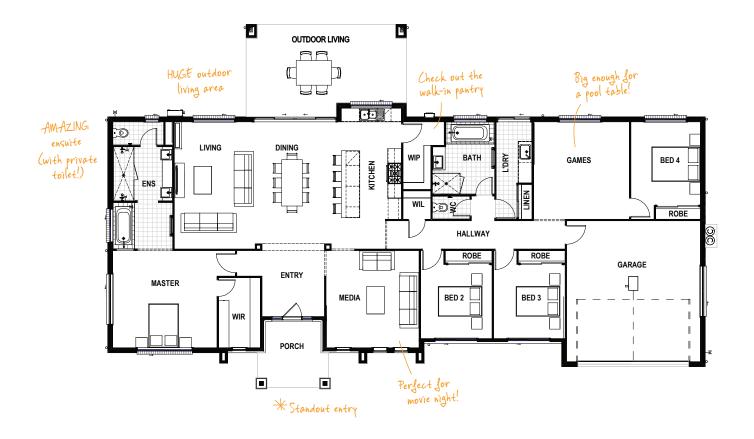

## WOODCREST 30 (+GAMES) MODERN

What could make the Woodcrest even better? A games room, of course. With three living areas to choose from, this generously proportioned home has all the space you need for family and friends to come together and also spread out.

## HOME DIMENSIONS

| Master Suite | 4.2 x 4.5m |
|--------------|------------|
| Bedroom 2    | 3.2 x 3.1m |
| Bedroom 3    | 3.2 x 3.1m |
| Bedroom 4    | 3.6 x 3.0m |
| Living       | 5.5 x 3.5m |
| Dining       | 5.5 x 3.2m |
| Media        | 4.2 x 4.0m |

| Games                                      | 4.2 x 4.1m          |
|--------------------------------------------|---------------------|
| Outdoor Living                             | 4.0 x 6.9m          |
| Garage                                     | 6.0 x 5.7m          |
| House width <sup>^</sup>                   | 25.9m               |
| House length <sup>^</sup>                  | 15.7m               |
| Total floor area<br>(incl. Outdoor Living) | 298.4m <sup>2</sup> |
| ^measured brick to brick                   |                     |