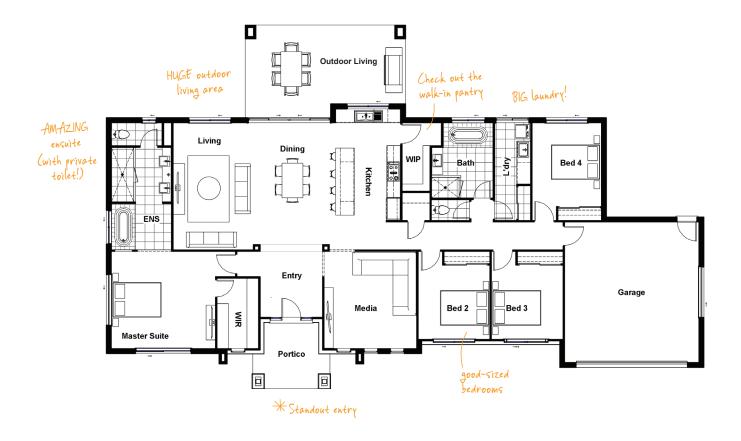

## WOODCREST 30 MODERN

A large, thoughtfully designed home, the Woodcrest really does deliver on so many levels with generous rooms and fantastic, family-friendly details like the huge walk-in pantry.

TOTAL FLOOR AREA: 280.3m<sup>2</sup> (incl. Outdoor Living)

## HOME DIMENSIONS

| Master Suite | 4.2 x 4.5m |
|--------------|------------|
| Bedroom 2    | 3.2 x 3.1m |
| Bedroom 3    | 3.2 x 3.1m |
| Bedroom 4    | 3.6 x 3.0m |
| Living       | 5.5 x 3.5m |
| Dining       | 5.5 x 3.2m |
| Media        | 4.2 x 4.0m |

| Outdoor Living                             | 4.0 x 6.9m          |
|--------------------------------------------|---------------------|
| Garage                                     | 6.0 x 5.7m          |
| House width <sup>^</sup>                   | 25.9m               |
| House length <sup>^</sup>                  | 15.7m               |
| Total floor area<br>(incl. Outdoor Living) | 280.3m <sup>2</sup> |