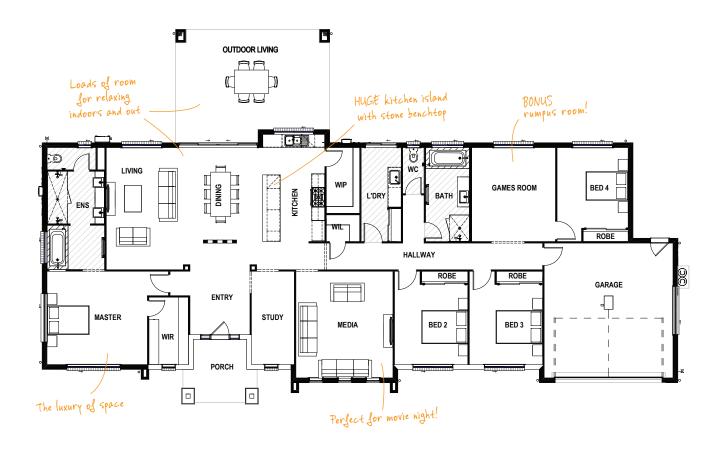

## WYNVALE 34 (+GAMES) MODERN

**1** 4 **1** 2 **2** 3 **1** 1 **3** 2

This luxuriously spacious, family-friendly home boasts a huge open-plan living zone, media room, plus the added bonus of a family games room. Table tennis anyone?

TOTAL FLOOR AREA: 331.2m2 (incl. Outdoor Living)

## HOME DIMENSIONS

| Master Suite | 4.2 x 4.5m |
|--------------|------------|
| Bedroom 2    | 3.6 x 3.3m |
| Bedroom 3    | 3.6 x 3.3m |
| Bedroom 4    | 3.6 x 3.2m |
| Living       | 5.5 x 4.0m |
| Dining       | 4.1 x 3.0m |
| Media        | 4 8 x 4 3m |

| Games                                      | 3.7 x 4.2m          |
|--------------------------------------------|---------------------|
|                                            |                     |
| Outdoor Living                             | 5.1 x 6.9m          |
| Garage                                     | 6.0 x 5.8m          |
| House width <sup>^</sup>                   | 28.6m               |
| House length <sup>^</sup>                  | 16.8m               |
| Total floor area<br>(incl. Outdoor Living) | 331.2m <sup>2</sup> |