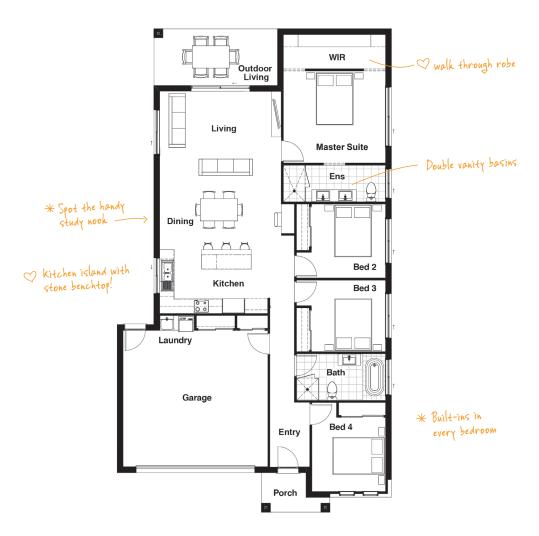

## YORK 20 MODERN

From the floating feature wall in the master suite concealing the walk-through robe, to double ensuite basins and even a study nook, this thoughtfully designed four bedroom home has bags of style plus a touch of luxury.

TOTAL FLOOR AREA: 186.6m² (incl. Outdoor Living)

## HOME DIMENSIONS

| Master Suite   | 3.7 x 4.1m |
|----------------|------------|
| Bedroom 2      | 3.0 x 3.0m |
| Bedroom 3      | 2.9 x 3.0m |
| Bedroom 4      | 3.0 x 3.0m |
| Living         | 3.4 x 4.9m |
| Dining         | 3.0 x 4.9m |
| Outdoor Living | 2.2 x 4.9m |

| Garage                                     | 5.5 x 5.8m          |
|--------------------------------------------|---------------------|
| House width <sup>^</sup>                   | 11.0m               |
| House length <sup>^</sup>                  | 19.5m               |
| Total floor area<br>(incl. Outdoor Living) | 186.6m <sup>2</sup> |
| ^measured brick to brick                   |                     |